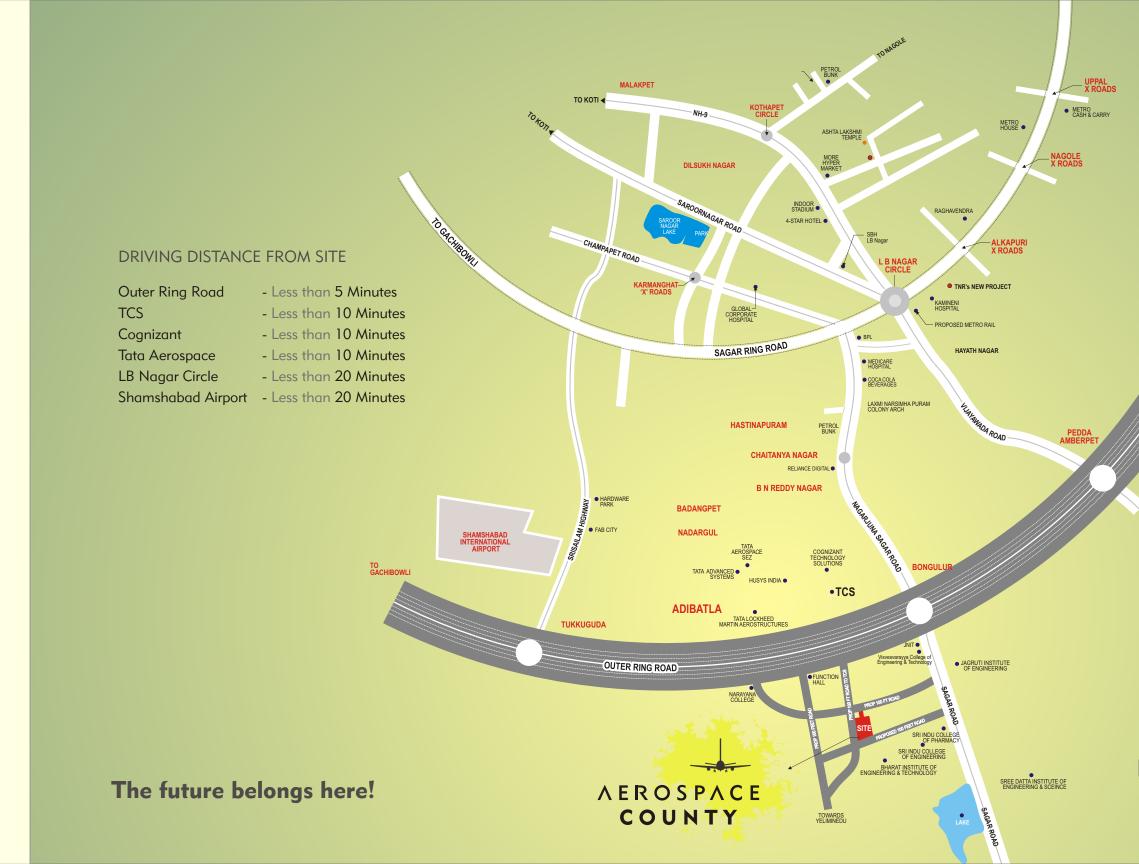

### A Global Address that spells Gold!

Adibatla is well connected to Shamshabad Airport and Gachibowli<sup>f</sup> through Outer Ring Road in 15 minute drive. The highway connects to LB Nagar Circle in another 15 minutes smooth drive on the north. Adibatla topography is beautiful and the connectivity is excellent. Your plot amidst new global development will appreciate multifold in a short period of time. Ensure a slice of future with a plot in Aerospace County.