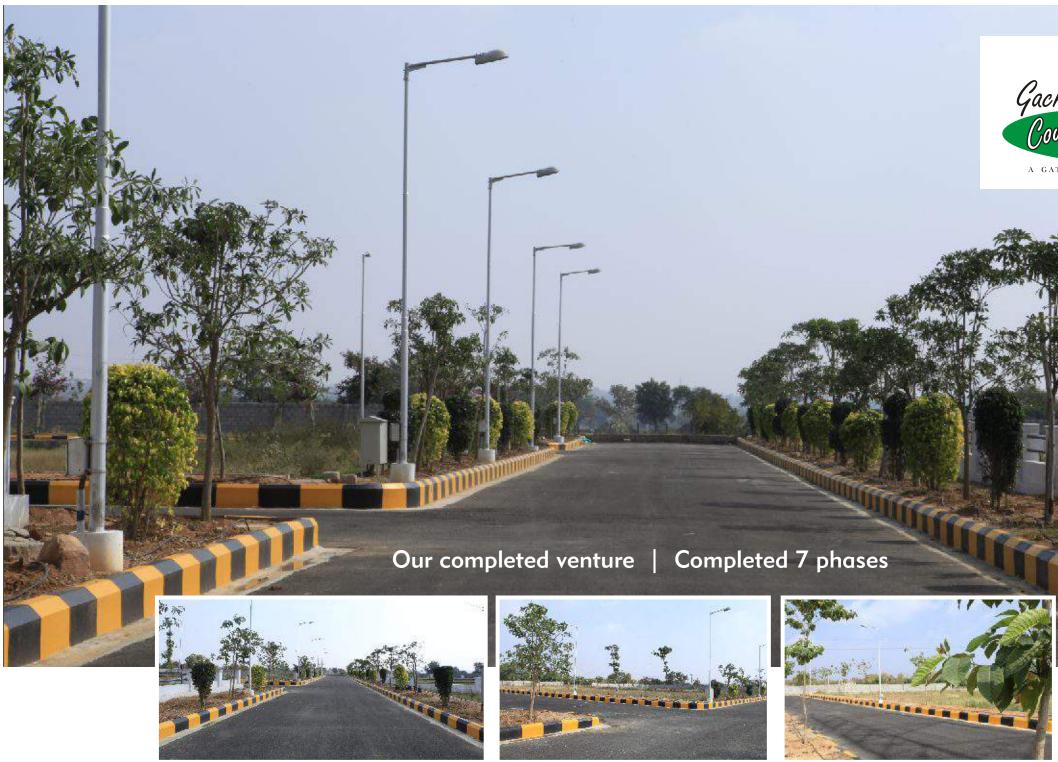

Samuha Engineering & more

Aerospace County is a premium gated layout developed by Green City Dukes Estates. Strategically located at five minutes drive from ORR, the HMDA layout offers plots for investment and a lifestyle of freedom and security in pollution-free environment.

#### Project Highlights

A Gated community of plots HMDA-Layout All round compound wall 200 to 500 Sq yds plots Vaastu compliant 30', 40', 60' wide BT roads Children play area Avenue plantation Overhead tank Underground Drainage Underground Electricity 24-hr Security Water harvesting pits Multi-purpose hall Swimming pool 5 Years Maintenance