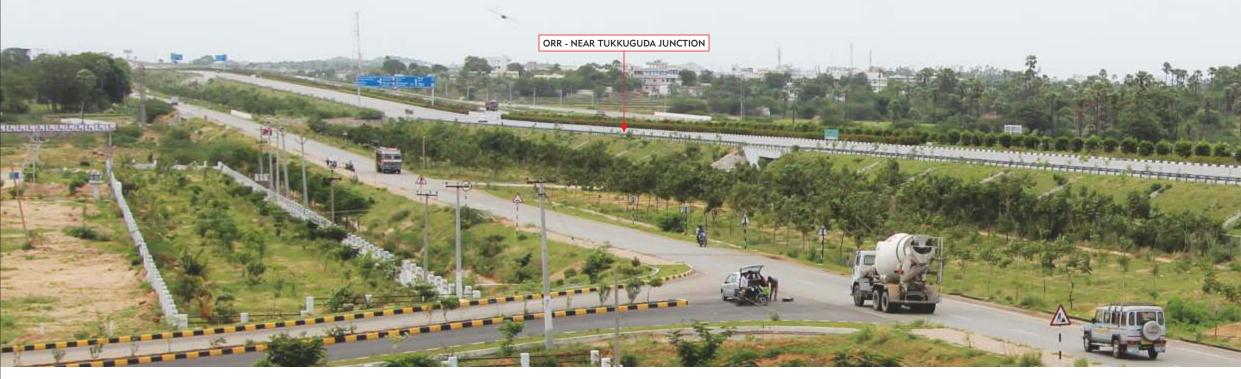

### DISTANCE FROM SITE

6-Lane Srisailam Highway - 0.7 Kms Asia's Largest Pharma City - 04 Kms Thummalur IT Cluster - 15 Kms Outer Ring Road - 22 Kms - 23 Kms E-City/Fab City Hardware Park - 29 Kms Agakhan Foundation School - 30 Kms - 30 Kms Wonderla Amusement Park - 31 Kms Aerospace SEZ, Adibatla - 33Kms RGI Airport