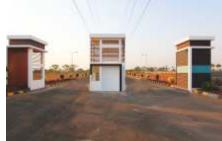

### PROJECT HIGHLIGHTS

HMDA Layout of Open Plots
27 Acres Property
Clear title
All round compound wall
Vastu compliant
60' & 40' Wide Internal BT Roads

Children Play area
Designer landscaping
Street Lighting
Avenue plantation
Overhead Water Tank
Underground drainage