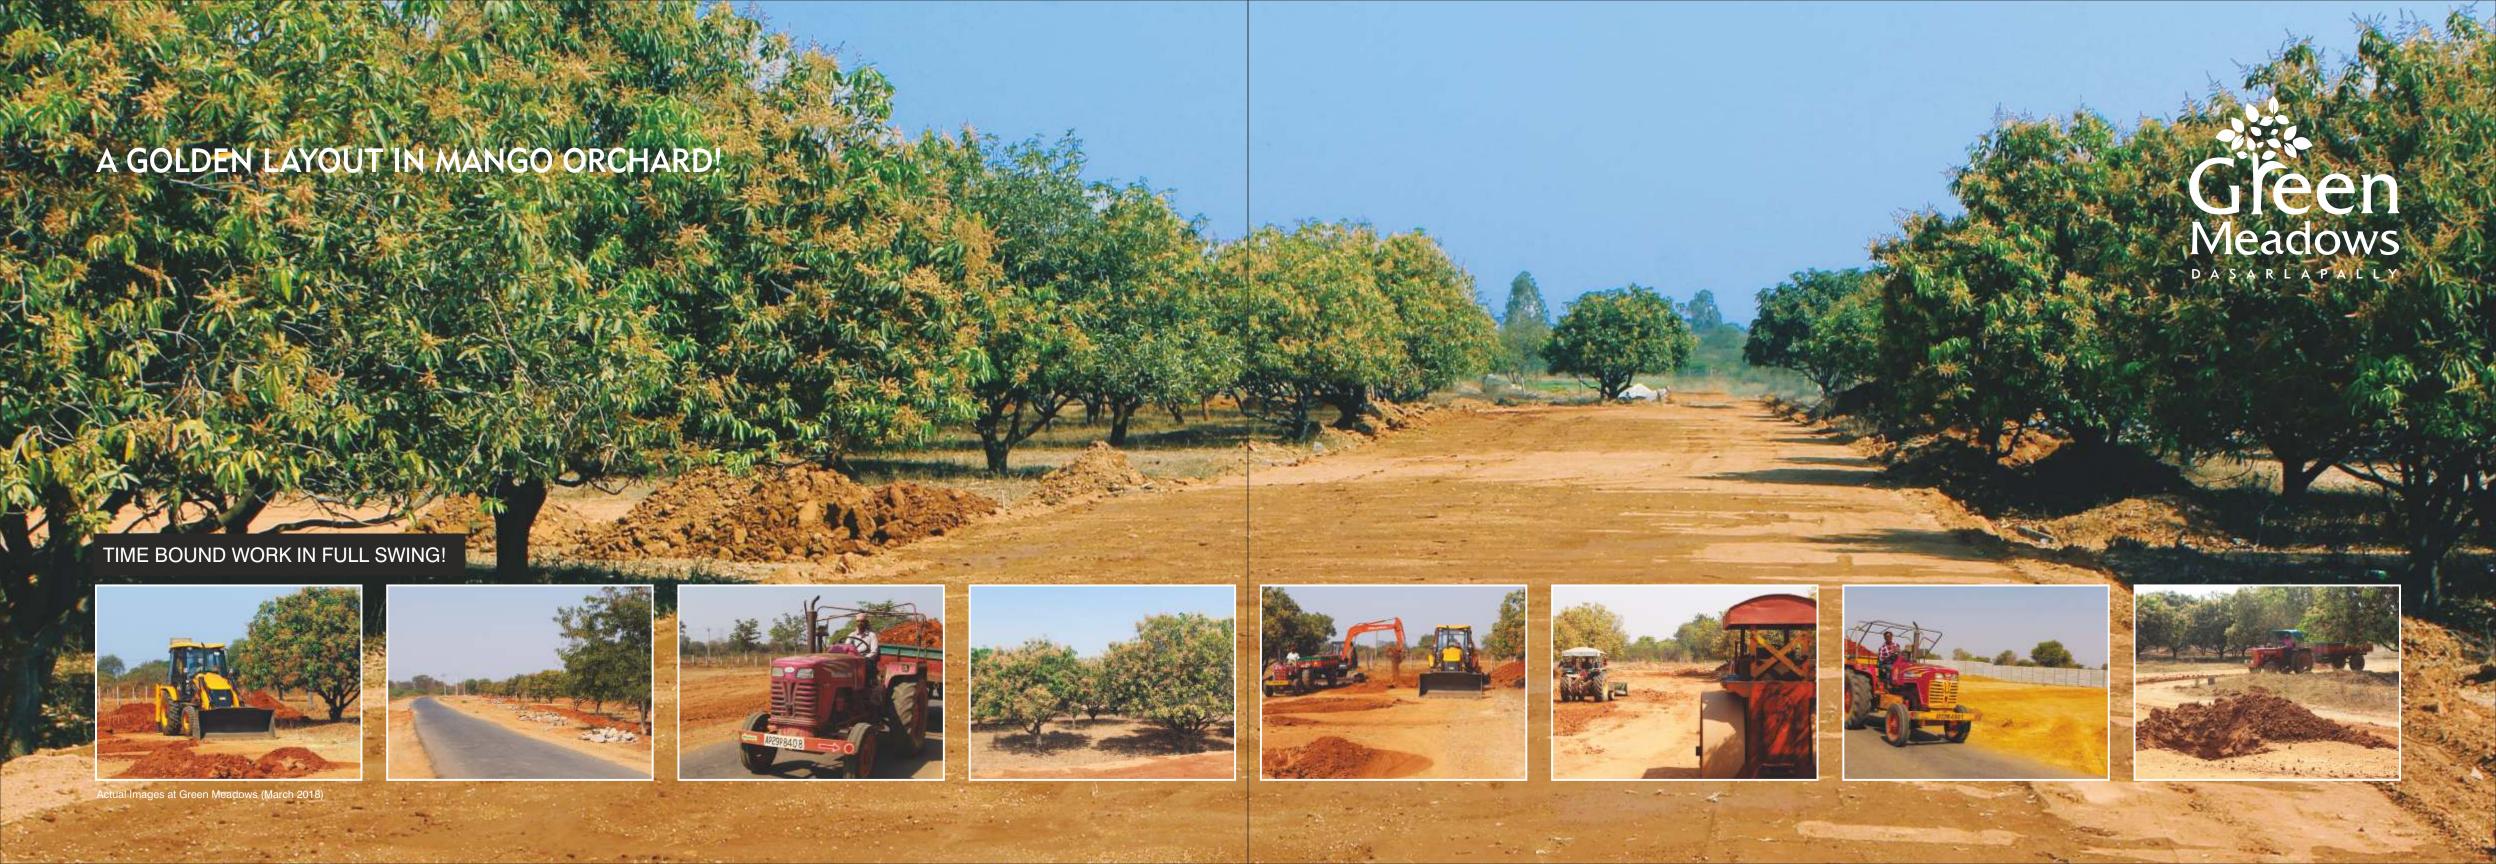

### PROJECT HIGHLIGHTS

HMDA Layout of Open Plots
27 Acres Property
Clear title
All round compound wall
Vastu compliant
60' & 40' Wide Internal BT Roads

Children Play area
Designer landscaping
Street Lighting
Avenue plantation
Overhead Water Tank
Underground drainage