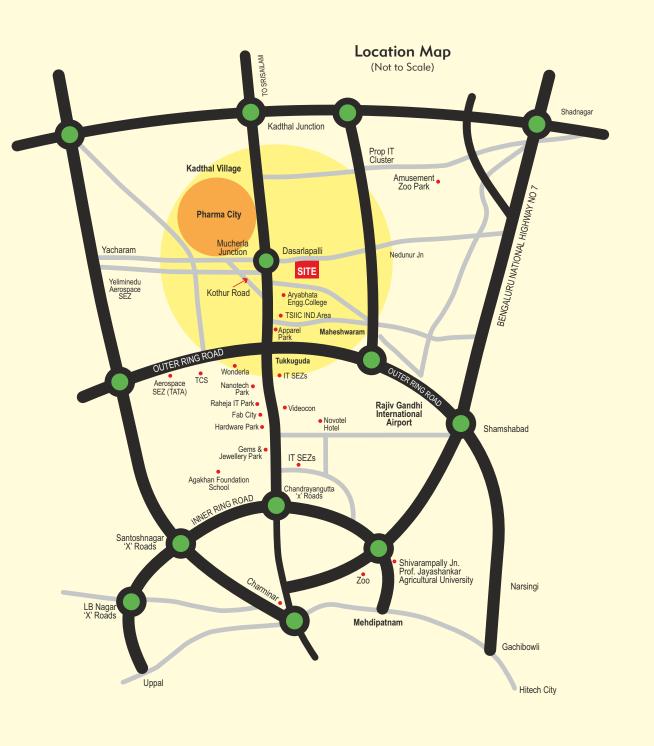

### DISTANCE FROM SITE

6-Lane Srisailam Highway - 0.7 Kms Asia's Largest Pharma City - 04 Kms Thummalur IT Cluster - 15 Kms Outer Ring Road - 22 Kms - 23 Kms E-City/Fab City Hardware Park - 29 Kms Agakhan Foundation School - 30 Kms - 30 Kms Wonderla Amusement Park - 31 Kms Aerospace SEZ, Adibatla - 33Kms RGI Airport