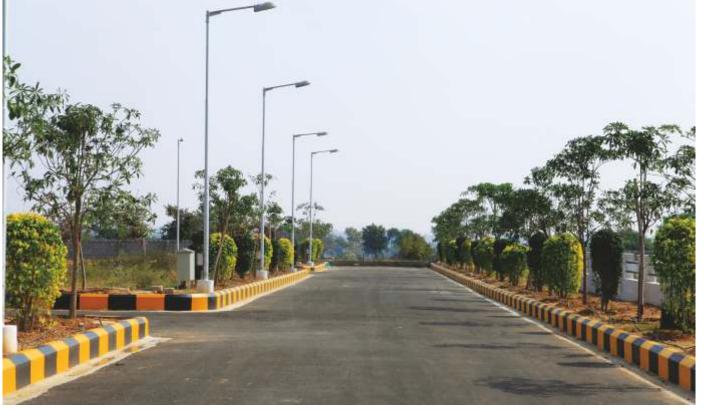

### PROJECT HIGHLIGHTS

HMDA Layout of Open Plots
27 Acres Property
Clear title
All round compound wall
Vastu compliant
60' & 40' Wide Internal BT Roads

Children Play area
Designer landscaping
Street Lighting
Avenue plantation
Overhead Water Tank
Underground drainage