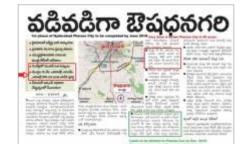

### DISTANCE FROM SITE

6-Lane Srisailam Highway - 0.7 Kms Asia's Largest Pharma City - 04 Kms Thummalur IT Cluster - 15 Kms Outer Ring Road - 22 Kms - 23 Kms E-City/Fab City Hardware Park - 29 Kms Agakhan Foundation School - 30 Kms - 30 Kms Wonderla Amusement Park - 31 Kms Aerospace SEZ, Adibatla - 33Kms RGI Airport