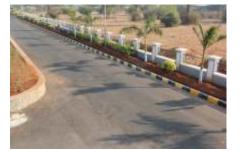

### PROJECT HIGHLIGHTS

HMDA Layout of Open Plots
27 Acres Property
Clear title
All round compound wall
Vastu compliant
60' & 40' Wide Internal BT Roads

Children Play area
Designer landscaping
Street Lighting
Avenue plantation
Overhead Water Tank
Underground drainage