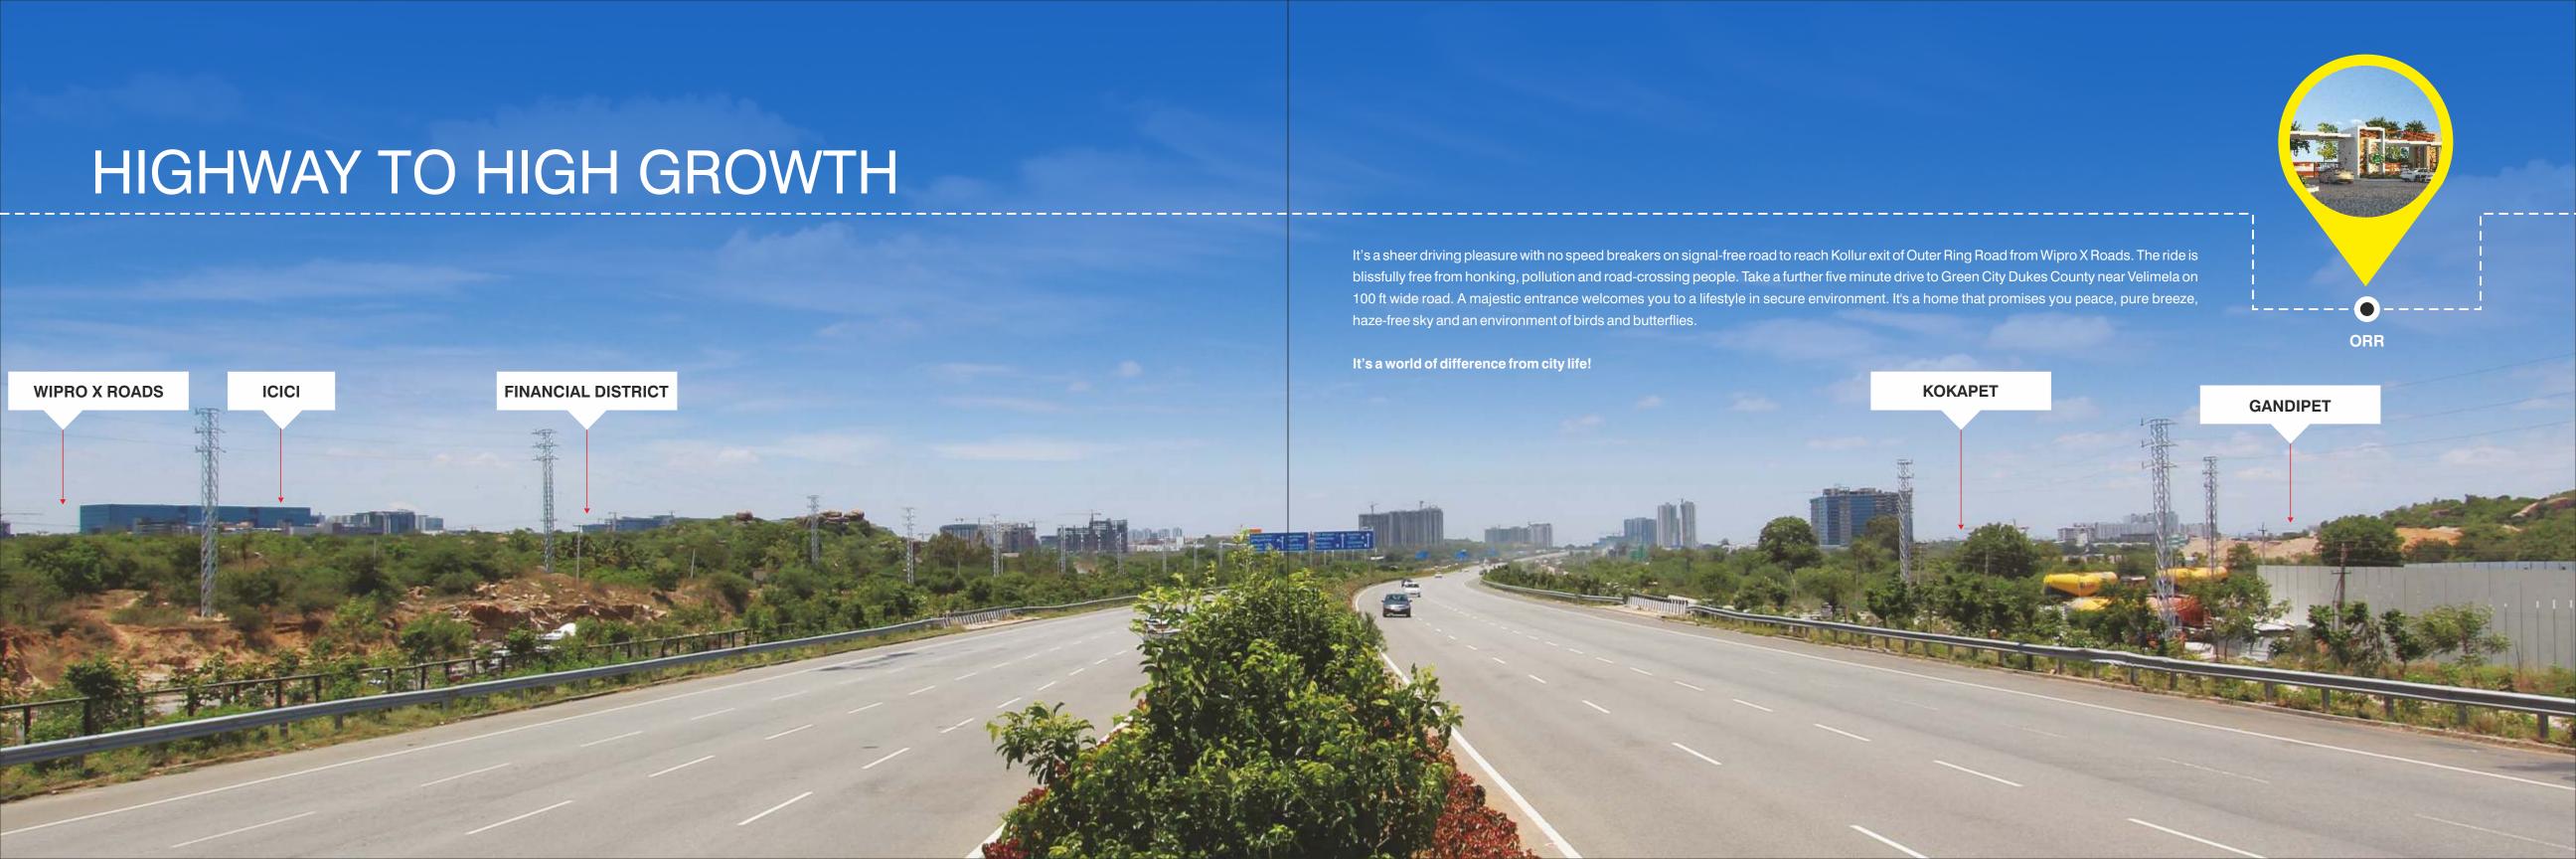

### KOLLUR, A STRATEGIC LOCATION

AND DESTINATION OF GATED COMMUNITIES & CORPORATE SCHOOLS

Kollur, on Exit No 2 on ORR is the next best thing to invest after Kokapet. It has a quick access to Gachibowli, Kokapet, Tellapur, BHEL, Nanakramguda, Financial District and Narsingi. Since the arrival of ORR, Kollur has been the destination of hi-end apartment and villa communities. Kollur has three corporate schools in vicinity - Samashti, Gaudium and Open Minds in 5 to 10 minutes drive. The proposed MMTS station at Edulanagulapally is 2 Kms from Kollur. Any city destinaion is just your neighborhood with a ride on MMTS. Over 60,000 employees working in Gachibowli and Financial District will find Kollur an attractive proposition for investment and lifestyle.

**KOLLUR (EXIT NO - 2)** 