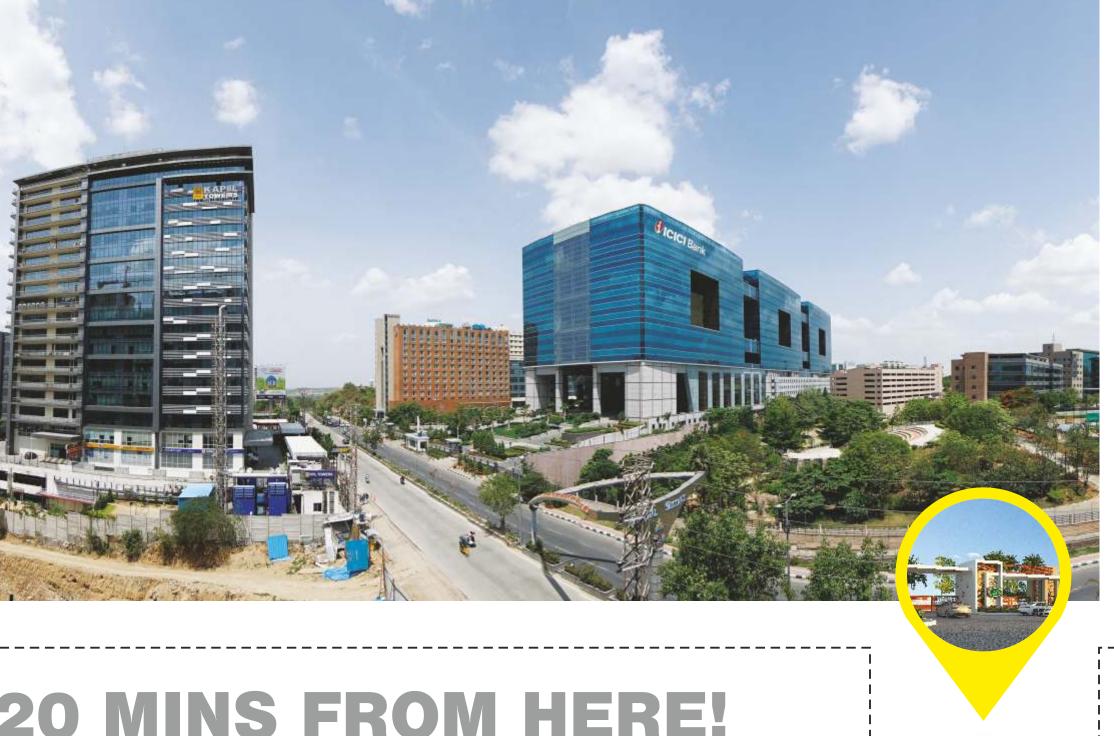

## A PART OF GROWTH STORY

**WIPRO X ROADS - DESTINATION OF FORTUNE 500 COMPANIES** 

The Wipro X Roads and the Financial District are the global addresses to IT companies and financial institutions. Located a few minutes away from Outer Ring Road, hundreds of IT companies, star hotels, corporate schools and hospitals make this the most important destination in Hyderabad. In tune with high networth IT employee needs, the Green City Dukes County is being developed in a congenial environment in a phased manner near Velimela, located just 20 minutes from Wipro X Roads and Gachibowli Financial District.

### 20 MINS FROM HERE!

**WIPRO X ROADS** 