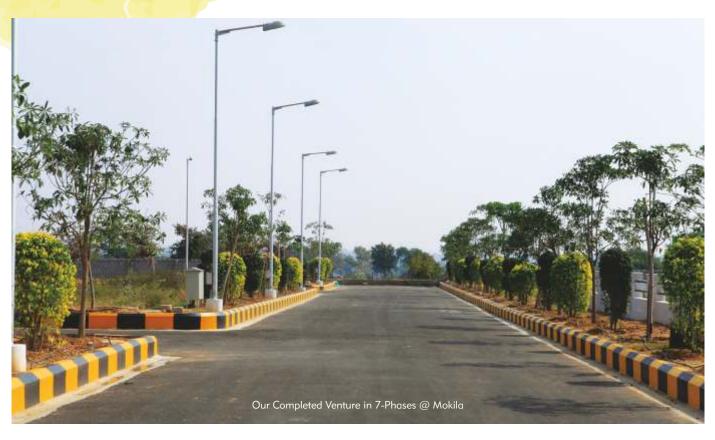

# A LANDMARK LAYOUT NEAR KOLLUR ORR!

Green City Dukes County near Velimela is located on 100 ft wide road that enjoys strategically a central location. Developed by one of the celebrated Developers of Hyderabad, the layout is a first class property that has hi-end details in amenities. Available in 165 to 400 Sq Yds approximately, these plots promise peaceful lifestyle and value to your investment. BT roads, avenue plantation, street lighting, designer landscaping and play areas offer the ideal lifestyle. Join a cosmopolitan community of young achievers in celebrating life.