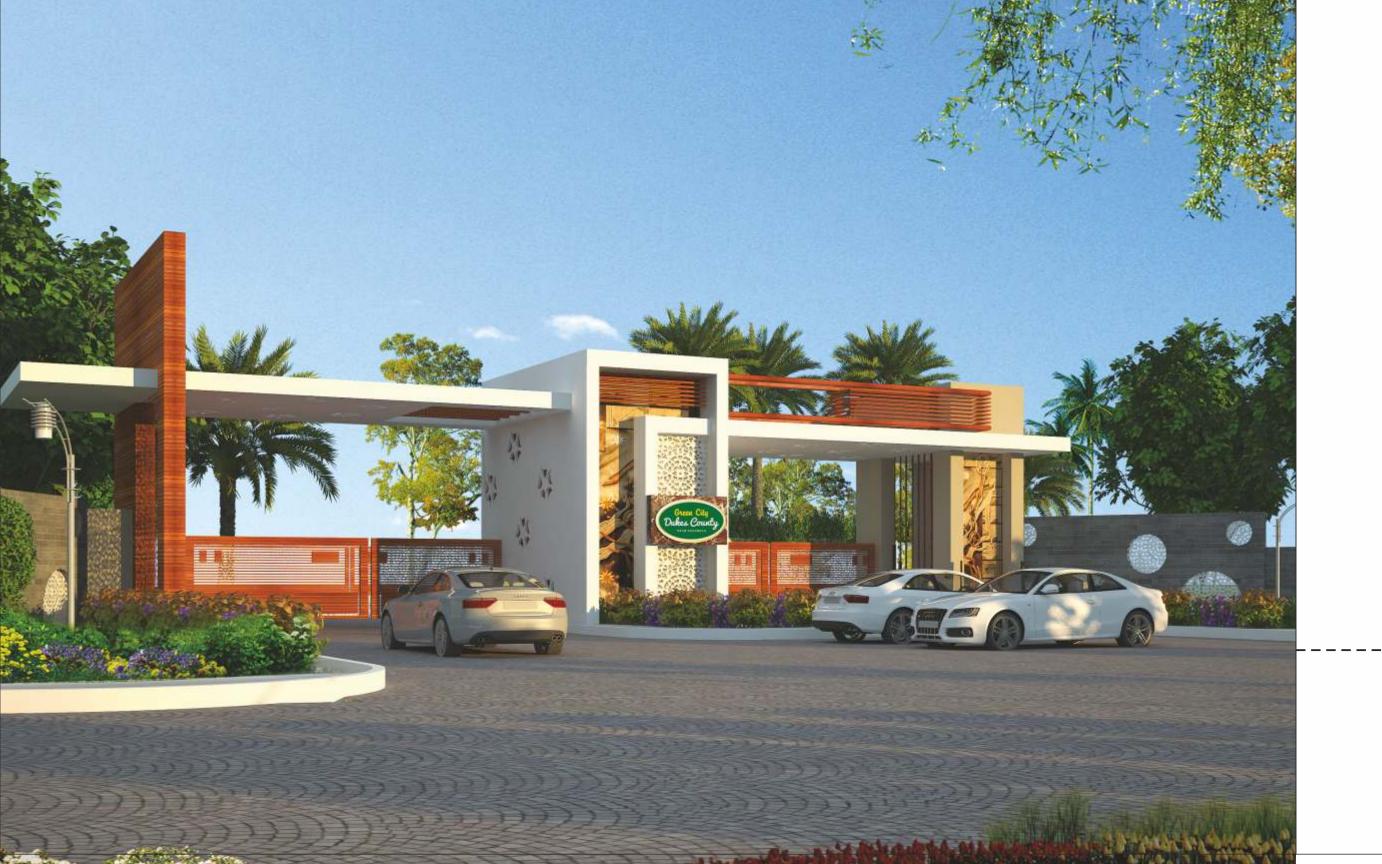

# A LANDMARK LAYOUT NEAR KOLLUR ORR!

Green City Dukes County near Velimela is located on 100 ft wide road that enjoys strategically a central location. Developed by one of the celebrated Developers of Hyderabad, the layout is a first class property that has hi-end details in amenities. Available in 165 to 400 Sq Yds approximately, these plots promise peaceful lifestyle and value to your investment. BT roads, avenue plantation, street lighting, designer landscaping and play areas offer the ideal lifestyle. Join a cosmopolitan community of young achievers in celebrating life.