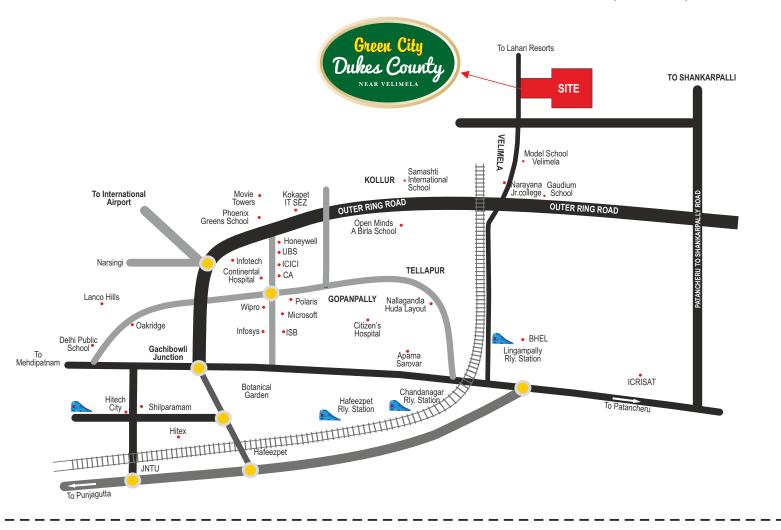

#### **Location Map** (Not to Scale)

#### DISTANCES FROM SITE

-5 Mins Kollur Exit on ORR -5 Mins Global Indian Intl. School - 5 Mins The Gaudium School - 5 Mins Narayana Narmada College - 5 Mins Model High School Tellapur - 10 Mins Samashti Intl. School - 10 Mins Indus Intl. School - 10 Mins Open Minds, A Birla School - 10 Mins **ICFAI** University - 10 Mins - 15 Mins CBIT - 15 Mins Lingampally BHEL - 15 Mins Ocean Park - 15 Mins Wipro X Roads -20 Mins **Financial District** - 20 Mins