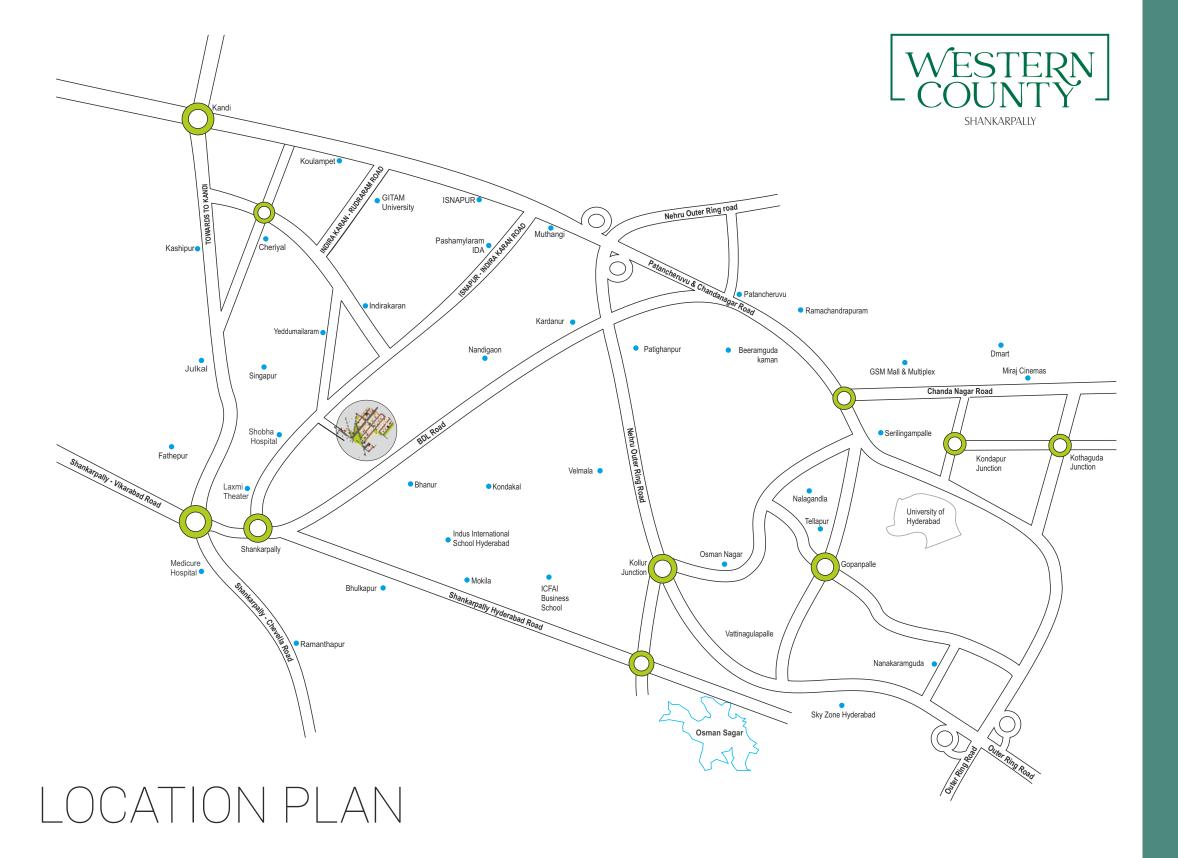

# LAYOUT PLAN

L.P. No. 000144/L0/Plg/HMDA/2022

P02400001472

SHANKARPALLY THE FUTURE'S CHOICE!

Just a few minutes from Mokila, Shankarpally is enjoying the attention of corporate world. The world is happening around Shankarpally. Strategically central to Gachibowli, IIT Kandi and Defence establishment at Eddumailaram, Shankarpally is attracting top class gated communities and huge investments. Corporate schools, growing shopping and dining facilities along with peaceful environment with greenery and pleasant weather makes Shankarpally the choice of elite customers.

## DEVELOPMENT CLOSER TO HOME!

Look at amazing change that's sweeping Shankarpally! The narrow village road transformed into 120 ft wide road with a median connecting Financial District and Gachibowli. Mokila and Shankarpally are the hot topic for investment in corridors, lunchrooms and water fountains at IT

offices. Institutes like CBIT, MGIT and ICFAI University are spread along Shankarpallycommunities have sprung around Shankarpally that promise salubrious environment and excellent connectivity to work stations.

# DISTANCES FROM SITE

mins to

mins to

ICFAI Foundation of Higher Education

IIT, Kandi

ndus International School

Gaudium School Samashti International School CBIT, MGIT Wipro 'X' Roads **Financial District** 