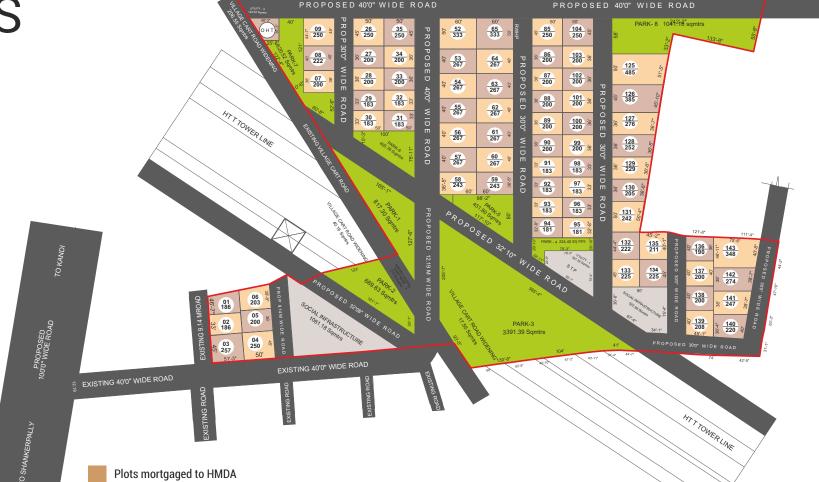

# LAYOUT PLAN

L.P. No. 000144/L0/Plg/HMDA/2022

P02400001472

SHANKARPALLY THE FUTURE'S CHOICE!

Just a few minutes from Mokila, Shankarpally is enjoying the attention of corporate world. The world is happening around Shankarpally. Strategically central to Gachibowli, IIT Kandi and Defence establishment at Eddumailaram, Shankarpally is attracting top class gated communities and huge investments. Corporate schools, growing shopping and dining facilities along with peaceful environment with greenery and pleasant weather makes Shankarpally the choice of elite customers.