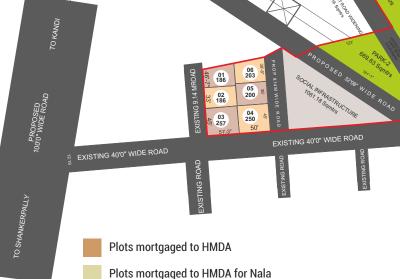

# LAYOUT PLAN

L.P. No. 000144/L0/Plg/HMDA/2022

P02400001472

SHANKARPALLY THE FUTURE'S CHOICE!

Just a few minutes from Mokila, Shankarpally is enjoying the attention of corporate world. The world is happening around Shankarpally. Strategically central to Gachibowli, IIT Kandi and Defence establishment at Eddumailaram, Shankarpally is attracting top class gated communities and huge investments. Corporate schools, growing shopping and dining facilities along with peaceful environment with greenery and pleasant weather makes Shankarpally the choice of elite customers.