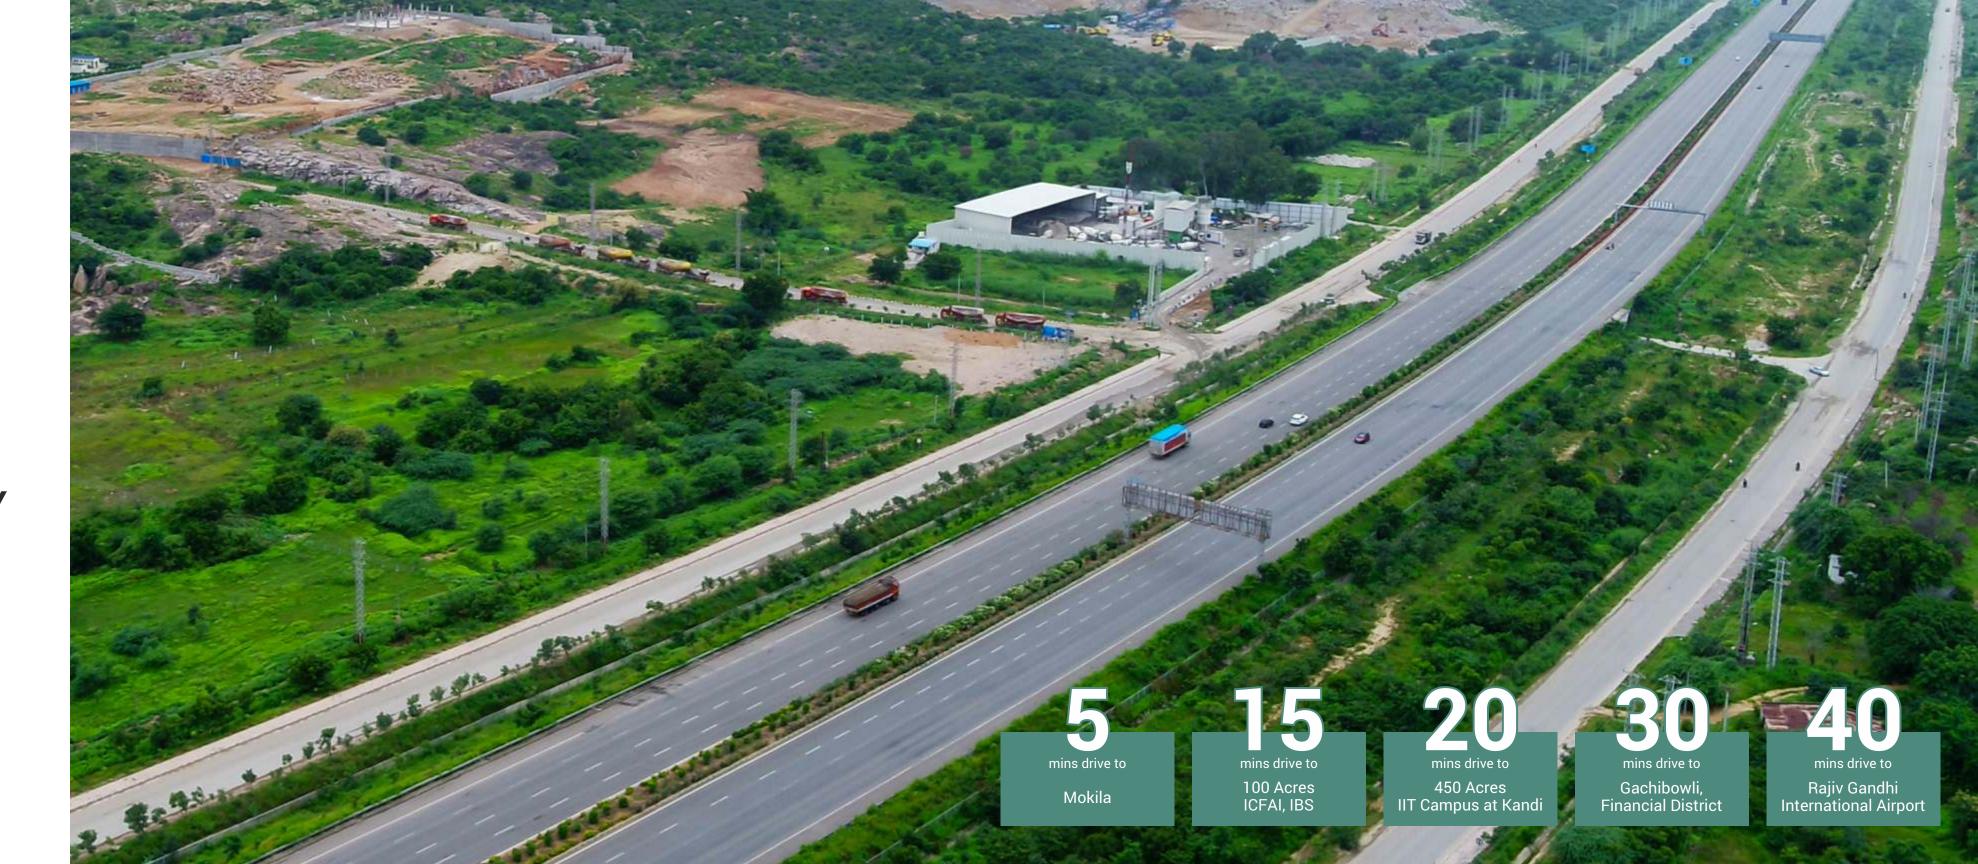

# DISTANCES FROM SITE

mins to

mins to

ICFAI Foundation of Higher Education

IIT, Kandi

ndus International School

Gaudium School Samashti International School CBIT, MGIT Wipro 'X' Roads **Financial District** 

Rajiv Gandhi International Airport

## DEVELOPMENT CLOSER TO HOME!

Look at amazing change that's sweeping Shankarpally! The narrow village road transformed into 120 ft wide road with a median connecting Financial District and Gachibowli. Mokila and Shankarpally are the hot topic for investment in corridors, lunchrooms and water fountains at IT

offices. Institutes like CBIT, MGIT and ICFAI University are spread along Shankarpallycommunities have sprung around Shankarpally that promise salubrious environment and excellent connectivity to work stations.